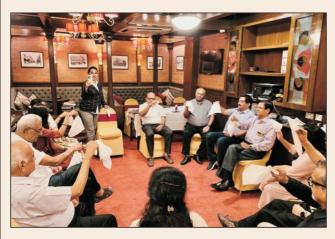

# **REPORT ON WORKSHOP ON JOYFUL MOVEMENT AGELESS SPIRIT ON 19.4.2025**

On 19th April, 2025 a productive and insightful gathering took place at The Conclave, bringing together members of the Rotary Club of Calcutta Metropolitan and three teachers from PACE Learning Centre. The meeting began with a warm welcome from the Rotary Club President Rtn Sashi Dhacholia, who highlighted the club's ongoing commitment to supporting education and youth development. Each attendee then introduced themselves, fostering an open and collegial atmosphere.

The highlight of the workshop was an engaging session on Dance Movement Therapy, led by esteemed guest speaker Ms. Suparna Mukherjee. With her extensive expertise and captivating presence, Ms. Mukherjee introduced the audience to the therapeutic benefits of dance and movement, emphasizing their positive impact on mental well-being and emotional expression. The interactive session sparked enthusiasm and meaningful conversations among the attendees.

Ms Suparna Mukherjee, Our Guest Speaker in today's Regular Meeting took us to new world "Dance Therapy". It was a unique experience for us. Ms Suparna Mukherjee is Mrs Universe Perfect, Mrs Asia Pacific Ambassador, Mrs Indian Queen and she is involved with Image and Personality Coach. She spoke on "Joyful Movement Ageless Limit".