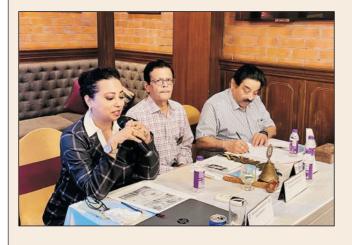

# **REPORT ON WORKSHOP ON JOYFUL MOVEMENT AGELESS SPIRIT ON 19.4.2025**

On 19th April, 2025 a productive and insightful gathering took place at The Conclave, bringing together members of the Rotary Club of Calcutta Metropolitan and three teachers from PACE Learning Centre. The meeting began with a warm welcome from the Rotary Club President Rtn Sashi Dhacholia, who highlighted the club's ongoing commitment to supporting education and youth development. Each attendee then introduced themselves, fostering an open and collegial atmosphere.

The highlight of the workshop was an engaging session on Dance Movement Therapy, led by esteemed guest speaker Ms. Suparna Mukherjee. With her extensive expertise and captivating presence, Ms. Mukherjee introduced the audience to the therapeutic benefits of dance and movement, emphasizing their positive impact on mental well-being and emotional expression. The interactive session sparked enthusiasm and meaningful conversations among the attendees.

Ms Suparna Mukherjee, Our Guest Speaker in today's Regular Meeting took us to new world "Dance Therapy". It was a unique experience for us. Ms Suparna Mukherjee is Mrs Universe Perfect, Mrs Asia Pacific Ambassador, Mrs Indian Queen and she is involved with Image and Personality Coach. She spoke on "Joyful Movement Ageless Limit".