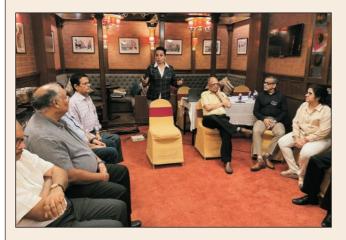

The highlight of the workshop was an engaging session on Dance Movement Therapy, led by esteemed guest speaker Ms. Suparna Mukherjee. With her extensive expertise and captivating presence, Ms. Mukherjee introduced the audience to the therapeutic benefits of dance and movement, emphasizing their positive impact on mental well-being and emotional expression. The interactive session sparked enthusiasm and meaningful conversations among the attendees.

Illumination.

- ' Moving in ways that help express and explore emotions or memories.
- " Evaluation.
- Integration.

The event was gracefully hosted by President Sashi ji, whose warm and welcoming demeanour added a personal touch to the gathering. His thoughtful coordination and hospitality ensured that The Conclave was both inspiring and well-organized. Thank you, Ms Suparna Mukherjee, for the wonderful session and taking us new world.