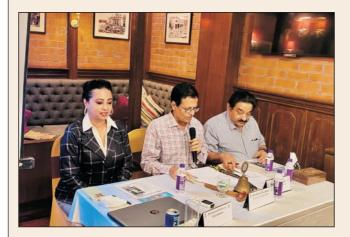

# **REPORT ON WORKSHOP ON JOYFUL MOVEMENT AGELESS SPIRIT ON 19.4.2025**

On 19th April, 2025 a productive and insightful gathering took place at The Conclave, bringing together members of the Rotary Club of Calcutta Metropolitan and three teachers from PACE Learning Centre. The meeting began with a warm welcome from the Rotary Club President Rtn Sashi Dhacholia, who highlighted the club's ongoing commitment to supporting education and youth development. Each attendee then introduced themselves, fostering an open and collegial atmosphere.

The highlight of the workshop was an engaging session on Dance Movement Therapy, led by esteemed guest speaker Ms. Suparna Mukherjee. With her extensive expertise and captivating presence, Ms. Mukherjee introduced the audience to the therapeutic benefits of dance and movement, emphasizing their positive impact on mental well-being and emotional expression. The interactive session sparked enthusiasm and meaningful conversations among the attendees.

Ms Suparna Mukherjee, Our Guest Speaker in today's Regular Meeting took us to new world "Dance Therapy". It was a unique experience for us. Ms Suparna Mukherjee is Mrs Universe Perfect, Mrs Asia Pacific Ambassador, Mrs Indian Queen and she is involved with Image and Personality Coach. She spoke on "Joyful Movement Ageless Limit".