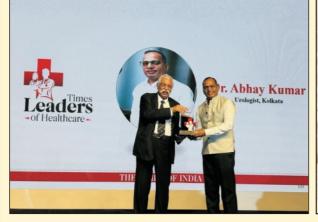

# WE ARE PROUD OF YOU RTN ABHAY KUMAR

Heartiest Congratulations to Rtn Dr Abhay Kumar, who was awarded Times Leaders of Healthcare by The Times of India for his perseverance, dedication & passion towards the Society is truly appreciated, and it is inspiring to see it getting recognized.