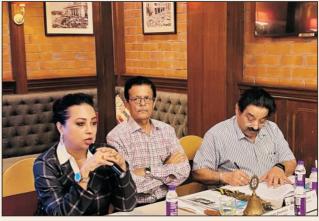

The highlight of the workshop was an engaging session on Dance Movement Therapy, led by esteemed guest speaker Ms. Suparna Mukherjee. With her extensive expertise and captivating presence, Ms. Mukherjee introduced the audience to the therapeutic benefits of dance and movement, emphasizing their positive impact on mental well-being and emotional expression. The interactive session sparked enthusiasm and meaningful conversations among the attendees.

Ms Suparna Mukherjee, Our Guest Speaker in today's Regular Meeting took us to new world "Dance Therapy". It was a unique experience for us. Ms Suparna Mukherjee is Mrs Universe Perfect, Mrs Asia Pacific Ambassador, Mrs Indian Queen and she is involved with Image and Personality Coach. She spoke on "Joyful Movement Ageless Limit".